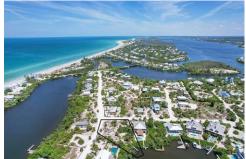

## 21 Kettle Harbor Dr, Placida, FL 33946

» MLS #: D6137375 » Land | Lot: 17,860 ft<sup>2</sup>

» More Info: 21KettleHarborDr.IsForSale.com

Sales Office 1200 S McCall Rd Englewood, FL 34223 (941) 473-7750

Kevin Mackin 941.769.0198 kevinmackin@michaelsaunders.com http://kevinmackin.michaelsaunders.com

Remarks

The address is 21 Kettle Harbor Drive - this listing is for the sale of the Lot 106 - ONLY. Does not include the home located on Lot 105. This vacant oversized lot with Dock is located on the Widest Open Harbor of Palm Island. There are no bridges to ICW and Gulf of Mexico.